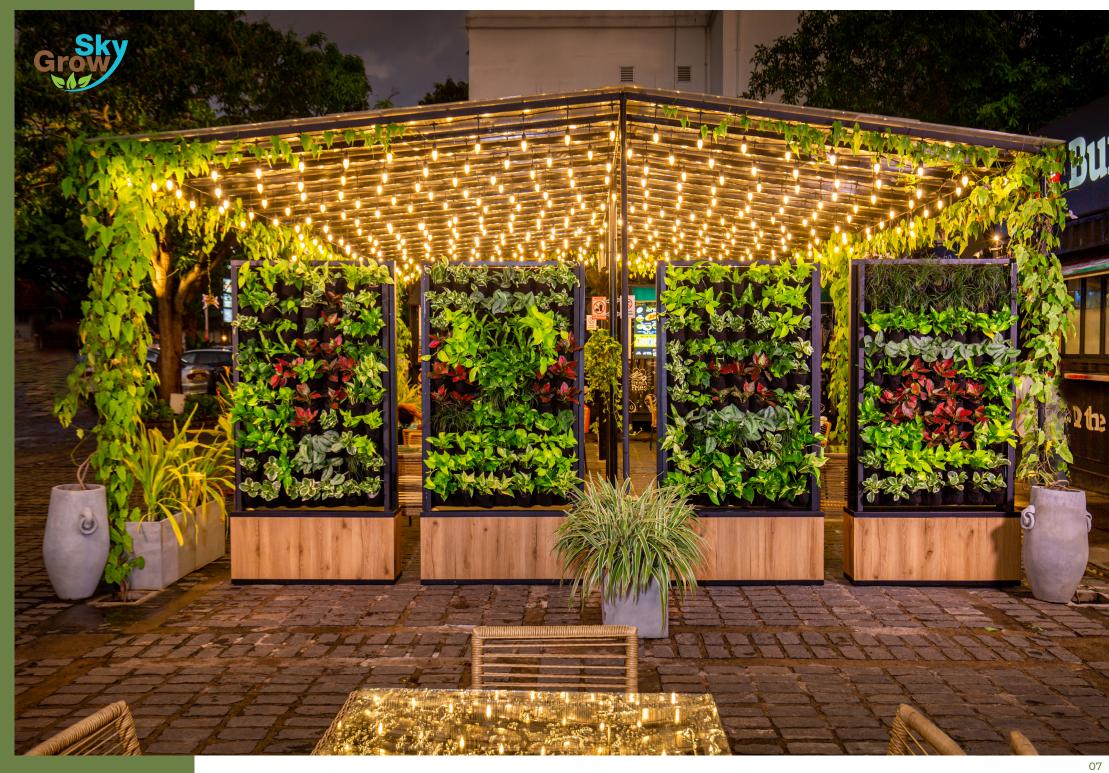

## Natural Healing

Surround yourself with and dwell in nature's therapeutic vibes with plush greenery and natural foliage inside your home. Wake up to an oasis of live green vegetation for a refreshing boost of energy, health, and wellness every day.