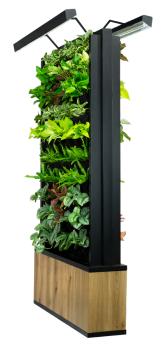

### **Grow Lamps - Grow Without Sun Light!**

Our tried-and-true grow lamp system has eliminated the necessity of exposing plants to sunlight, making it now possible to have evergreen indoor gardens independent of external environmental factors. The built-in grow lights ensure plants get just the right amount of light for them to grow healthy and flourish within the installed structure.

#### Fabric Pocket Structure - Grow Easy, Grow Fast!

SkyGrow's specially designed fabric pocket structure enables plant roots to receive sufficient air from the entire pot wall system while efficiently disbursing excess water. The structure can be conveniently installed indoors for flexible and adaptable growth.

### **Automated Irrigation System - Water On Time!**

SkyGrow's growing walls sustain automated irrigation with a Wi-Fi-assisted water pumping system. Complete, end-toend automation is made possible with the integrated app that allows you to control the timings.

#### **Water Tank**

The grow wall structure is embedded with a dedicated water tank with the capacity to hold a week's supply for water circulation.