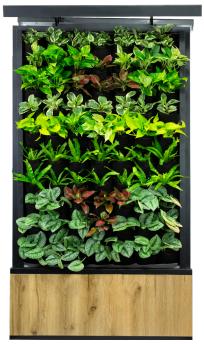

### **Grow Lamps - Grow Without Sun Light!**

Our tried-and-true grow lamp system has eliminated the necessity of exposing plants to sunlight, making it now possible to have evergreen indoor gardens independent of external environmental factors. The built-in grow lights ensure plants get just the right amount of light for them to grow healthy and flourish within the installed structure.

### **Automated Irrigation System - Water On Time!**

SkyGrow's growing walls sustain automated irrigation with a Wi-Fi-assisted water pumping system. Complete, end-toend automation is made possible with the integrated app that allows you to control the timings.

#### **Water Tank**

The grow wall structure is embedded with a dedicated water tank with the capacity to hold a week's supply for water circulation.