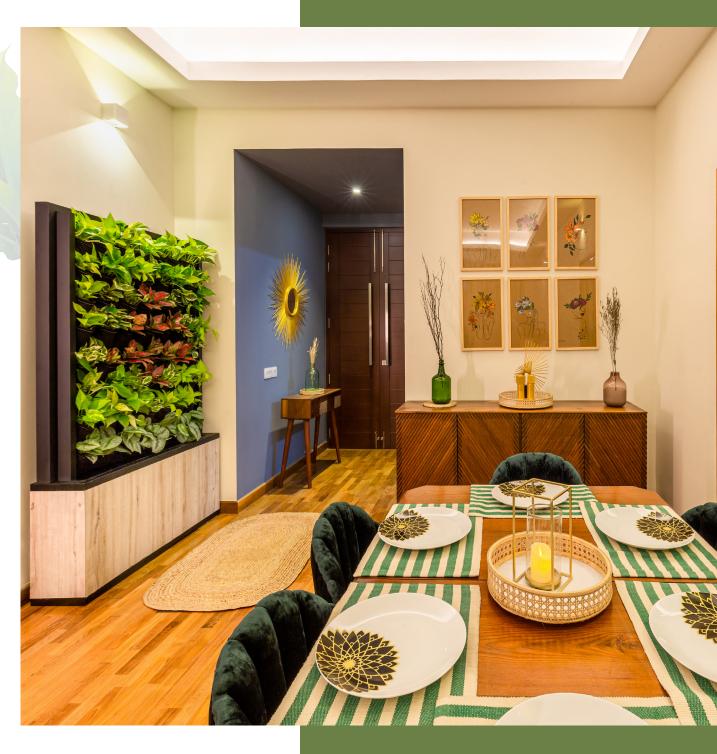

## **Green Dining**

SkyGrow herbal gardening structure adorning your dining area bringing forth the natural aroma of herbs to your platter. A tinge of alfresco dining for your everyday meal.

colorful natural ornamental plants with herbs revitalizing the ambiance of your workspace and uplifting your spirits. A breath of natural flora for unwinding work tensions - all in a day's work!