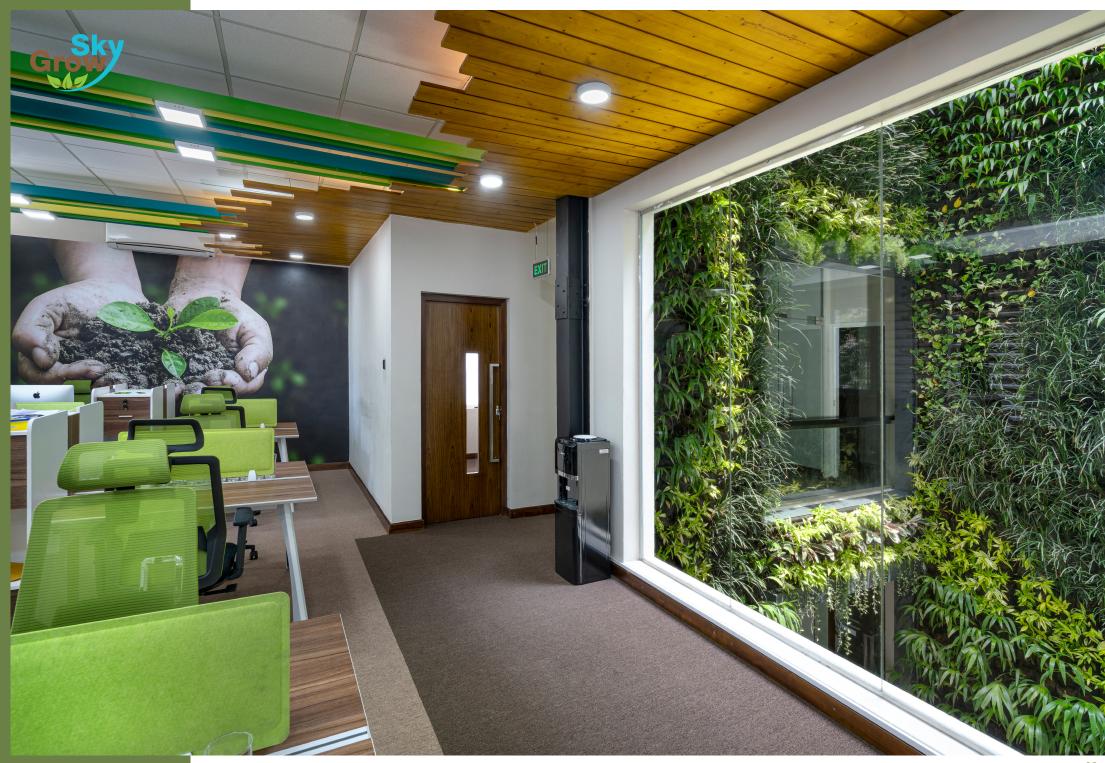

## **Green Dining**

SkyGrow herbal gardening structure adorning your dining area bringing forth the natural aroma of herbs to your platter. A tinge of alfresco dining for your everyday meal.

colorful natural ornamental plants with herbs revitalizing the ambiance of your workspace and uplifting your spirits. A breath of natural flora for unwinding work tensions - all in a day's work!