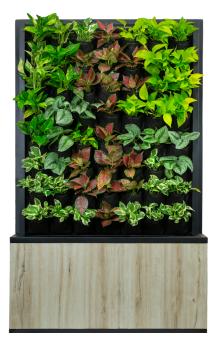

#### Fabric Pocket Structure - Grow Easy, Grow Fast!

SkyGrow's specially designed fabric pocket structure enables plant roots to receive sufficient air from the entire pot wall system while efficiently disbursing excess water. The structure can be conveniently installed indoors for flexible and adaptable growth.

## Herb Corner

A wall of natural herbs garnishing your kitchen. SkyGrow herb walls for growing herbs of your choice right inside your kitchen, adding the best of homegrown spices and the freshest herbs to your gourmet cooking.