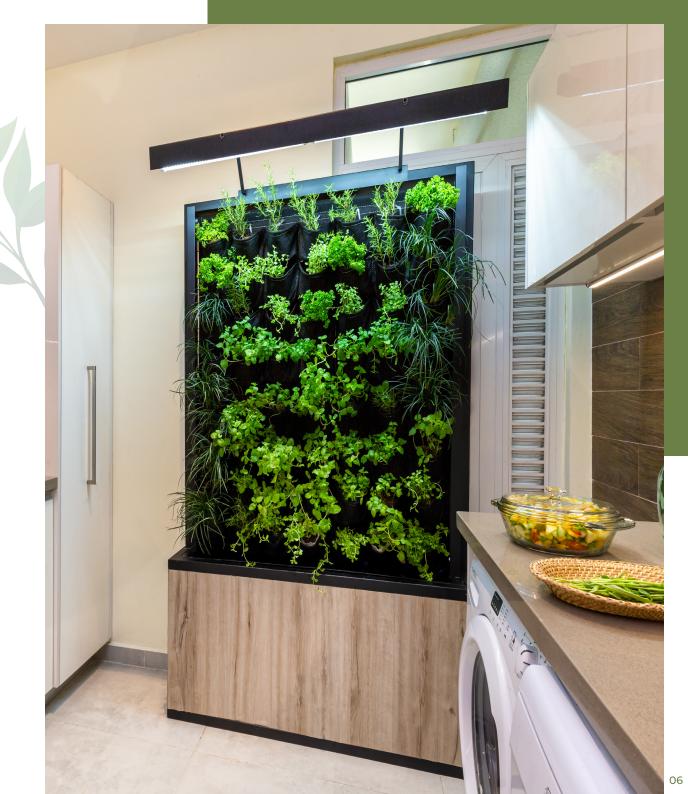

## Herb Corner

A wall of natural herbs garnishing your kitchen. SkyGrow herb walls for growing herbs of your choice right inside your kitchen, adding the best of homegrown spices and the freshest herbs to your gourmet cooking.