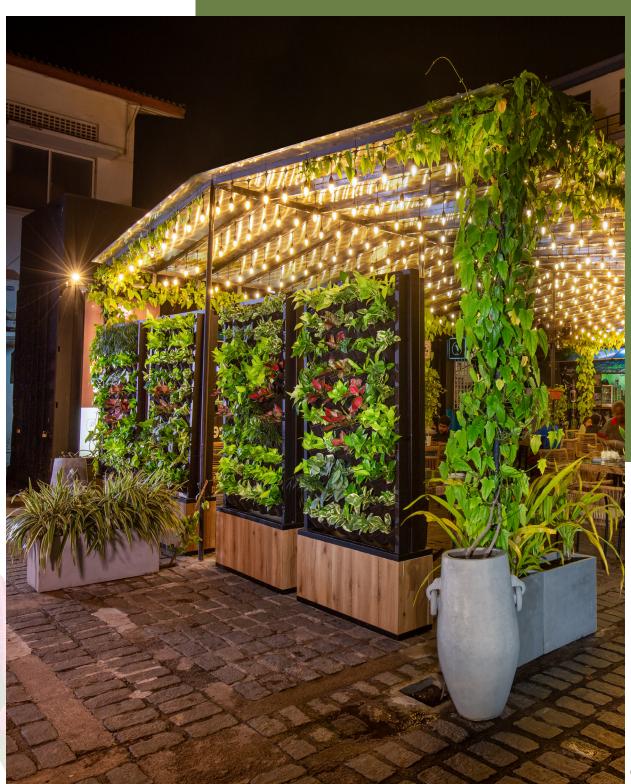

## SKYGROW SMART NATURAL GREEN WALL STRUCTURES

" ADDING WHOLESOME NATURAL DIMENSIONS TO YOUR LIFE "

SkyGrow's Smart Natural Green Wall Structures can brighten up your day in more than one way from every corner of your living quarters with their versatility. Indulge in the perks of smart living in an urban dwelling engulfed by natural greenery!

## Natural Healing

Surround yourself with and dwell in nature's therapeutic vibes with plush greenery and natural foliage inside your home. Wake up to an oasis of live green vegetation for a refreshing boost of energy, health, and wellness every day.