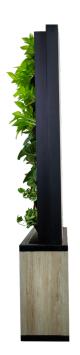

#### Fabric Pocket Structure - Grow Easy, Grow Fast!

SkyGrow's specially designed fabric pocket structure enables plant roots to receive sufficient air from the entire pot wall system while efficiently disbursing excess water. The structure can be conveniently installed indoors for flexible and adaptable growth.

## Natural Healing

Surround yourself with and dwell in nature's therapeutic vibes with plush greenery and natural foliage inside your home. Wake up to an oasis of live green vegetation for a refreshing boost of energy, health, and wellness every day.