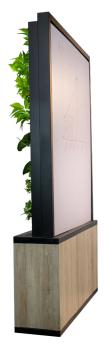

## **PRODUCT SPECIFICATION**

| Model Name                                | 198 SS 60<br>SINGLE-SIDE PLANTING | 198 DS 60<br>DOUBLE SIDE PLANTING |  |
|-------------------------------------------|-----------------------------------|-----------------------------------|--|
| Dimensions of the Whole unit (W x H)      | 1200mm X 1980mm                   | 1200mm X 1980mm                   |  |
| Dimensions of the Planting Area (W x H)   | 1200mm X 1380mm                   | 1200mm X 1380mm                   |  |
| Dimensions of the Tank (W x H)            | 300mm X 600mm                     | 300mm X 600mm                     |  |
| Capacity of the water tank                | 80 I                              |                                   |  |
| Number of Planting Pockets                | 56                                | 112                               |  |
| WIFI Assisted Self Watering Timer         | Yes                               |                                   |  |
| LED Grow Lamps to Grow Without Sunlight   | Optional                          |                                   |  |
| Waterproof type White Board for Rear Side | Yes                               | No                                |  |
| White Marker Board Dry Erasing Type       | Optional                          | -                                 |  |
| Weight excluding planting                 | 61 KG                             | 52 KG                             |  |

## **PRODUCT SPECIFICATION**

| Model Name                                | 220 SS 50<br>SINGLE-SIDE PLANTING | 220 DS 50<br>DOUBLE SIDE PLANTING |
|-------------------------------------------|-----------------------------------|-----------------------------------|
| Dimensions of the Whole unit (W x H)      | 1200mm X 2200mm                   | 1200mm X 2200mm                   |
| Dimensions of the Planting Area (W x H)   | 1200mm X 1700mm                   | 1200mm X 1700mm                   |
| Dimensions of the Tank (W x H)            | 300mm X 600mm                     | 300mm X 600mm                     |
| Capacity of the water tank                | 80 I                              |                                   |
| Number of Planting Pockets                | 56                                | 112                               |
| WIFI Assisted Self Watering Timer         | Yes                               |                                   |
| LED Grow Lamps to Grow Without Sunlight   | Optional                          |                                   |
| Waterproof type White Board for Rear Side | Yes                               | No                                |
| White Marker Board Dry Erasing Type       | Optional                          | -                                 |
| Weight excluding planting                 | 68 KG                             | 55 KG                             |