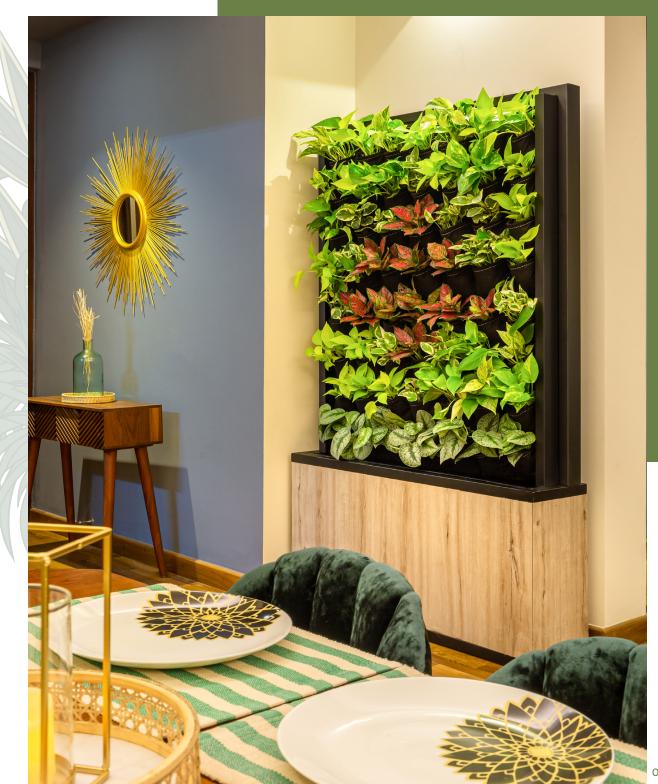

## **Green Dining**

SkyGrow herbal gardening structure adorning your dining area bringing forth the natural aroma of herbs to your platter. A tinge of alfresco dining for your everyday meal.

colorful natural ornamental plants with herbs revitalizing the ambiance of your workspace and uplifting your spirits. A breath of natural flora for unwinding work tensions - all in a day's work!