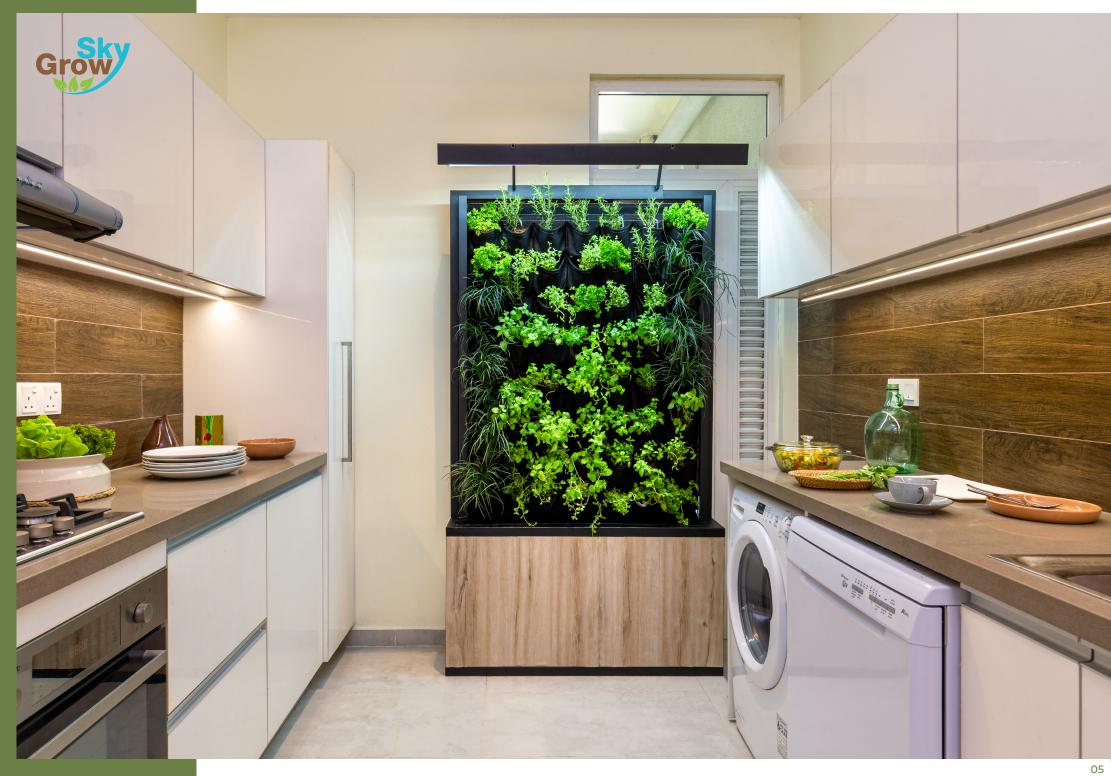

## Herb Corner

A wall of natural herbs garnishing your kitchen. SkyGrow herb walls for growing herbs of your choice right inside your kitchen, adding the best of homegrown spices and the freshest herbs to your gourmet cooking.