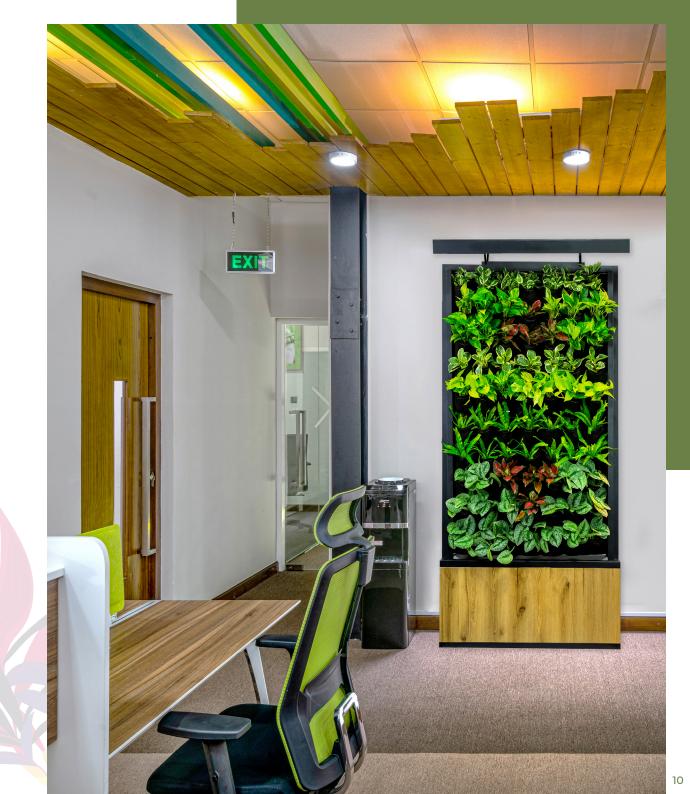

## **Green Dining**

SkyGrow herbal gardening structure adorning your dining area bringing forth the natural aroma of herbs to your platter. A tinge of alfresco dining for your everyday meal.

colorful natural ornamental plants with herbs revitalizing the ambiance of your workspace and uplifting your spirits. A breath of natural flora for unwinding work tensions - all in a day's work!