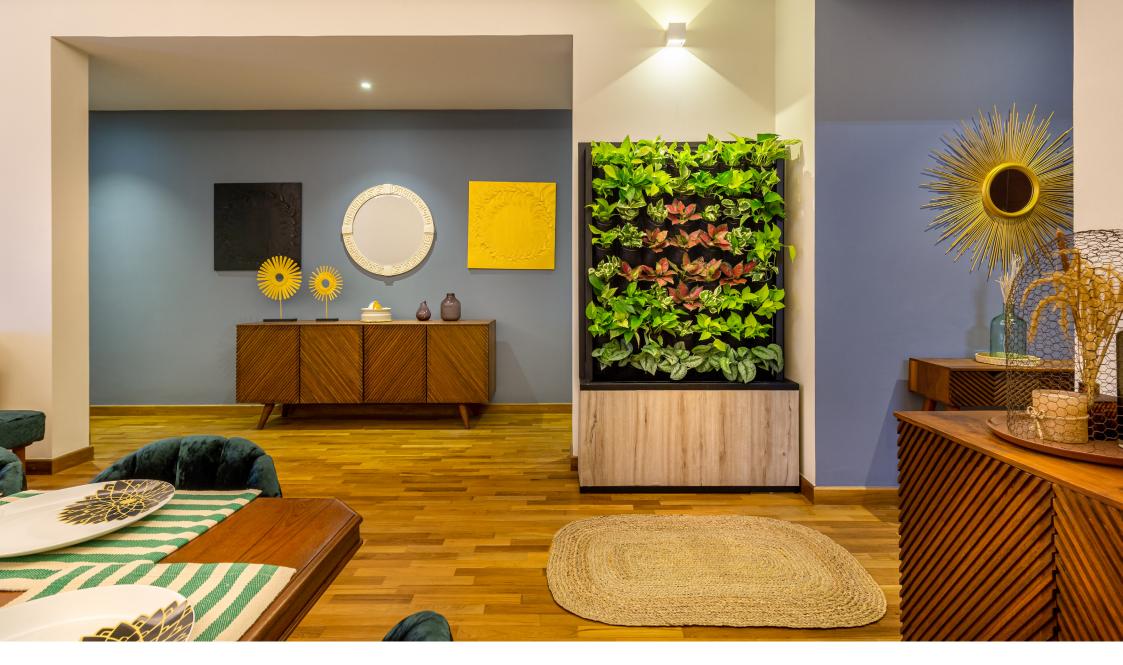

## SKYGROW SMART NATURAL GREEN WALL STRUCTURES

" ADDING WHOLESOME NATURAL DIMENSIONS TO YOUR LIFE "

SkyGrow's Smart Natural Green Wall Structures can brighten up your day in more than one way from every corner of your living quarters with their versatility. Indulge in the perks of smart living in an urban dwelling engulfed by natural greenery!

## Natural Healing

Surround yourself with and dwell in nature's therapeutic vibes with plush greenery and natural foliage inside your home. Wake up to an oasis of live green vegetation for a refreshing boost of energy, health, and wellness every day.