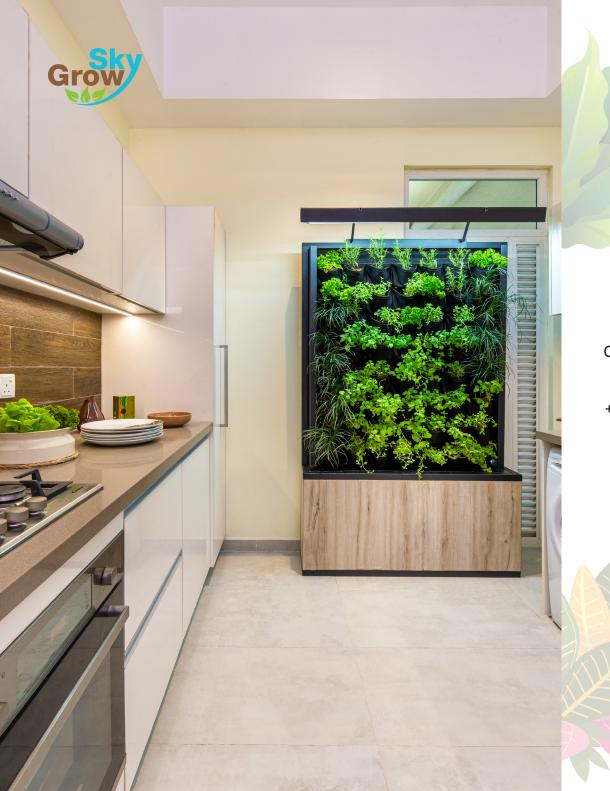

## Herb Corner

A wall of natural herbs garnishing your kitchen. SkyGrow herb walls for growing herbs of your choice right inside your kitchen, adding the best of homegrown spices and the freshest herbs to your gourmet cooking.

## **Green Dining**

SkyGrow herbal gardening structure adorning your dining area bringing forth the natural aroma of herbs to your platter. A tinge of alfresco dining for your everyday meal.

colorful natural ornamental plants with herbs revitalizing the ambiance of your workspace and uplifting your spirits. A breath of natural flora for unwinding work tensions - all in a day's work!