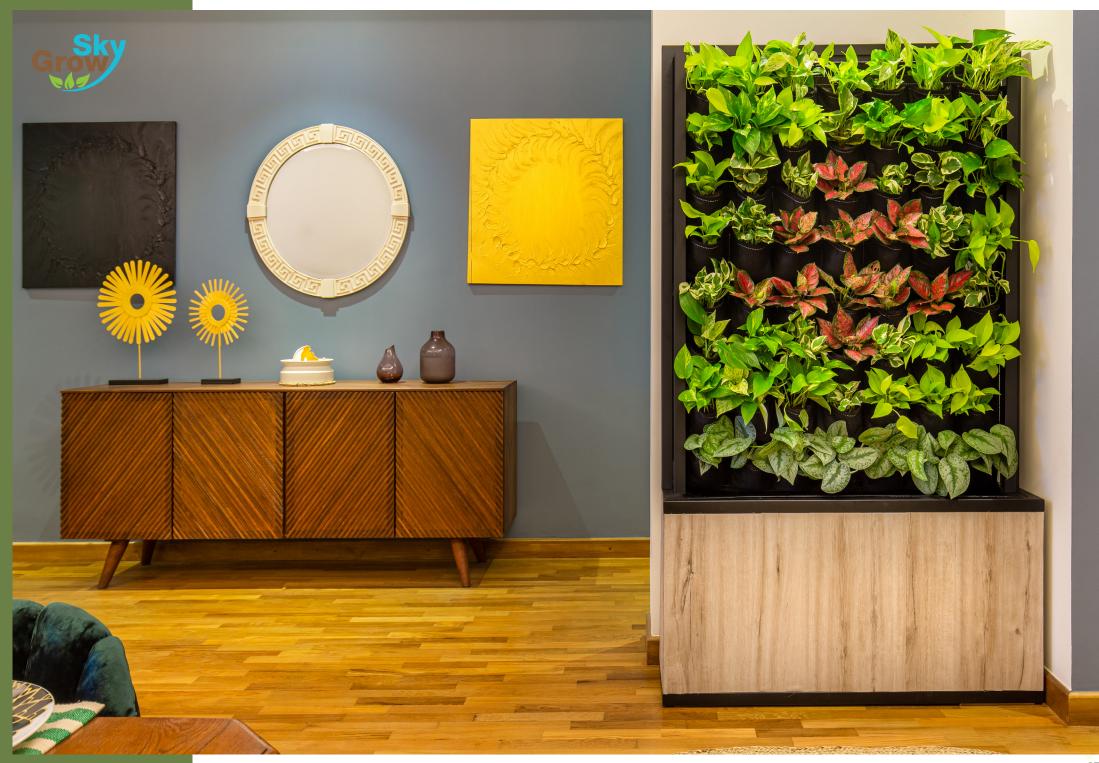

## SKYGROW SMART NATURAL GREEN WALL STRUCTURES

" ADDING WHOLESOME NATURAL DIMENSIONS TO YOUR LIFE "

SkyGrow's Smart Natural Green Wall Structures can brighten up your day in more than one way from every corner of your living quarters with their versatility. Indulge in the perks of smart living in an urban dwelling engulfed by natural greenery!

## Natural Healing

Surround yourself with and dwell in nature's therapeutic vibes with plush greenery and natural foliage inside your home. Wake up to an oasis of live green vegetation for a refreshing boost of energy, health, and wellness every day.