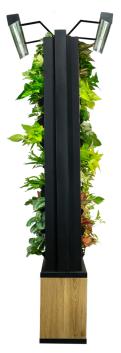

### **Grow Lamps - Grow Without Sun Light!**

Our tried-and-true grow lamp system has eliminated the necessity of exposing plants to sunlight, making it now possible to have evergreen indoor gardens independent of external environmental factors. The built-in grow lights ensure plants get just the right amount of light for them to grow healthy and flourish within the installed structure.

#### Fabric Pocket Structure - Grow Easy, Grow Fast!

SkyGrow's specially designed fabric pocket structure enables plant roots to receive sufficient air from the entire pot wall system while efficiently disbursing excess water. The structure can be conveniently installed indoors for flexible and adaptable growth.

### **Automated Irrigation System - Water On Time!**

SkyGrow's growing walls sustain automated irrigation with a Wi-Fi-assisted water pumping system. Complete, end-toend automation is made possible with the integrated app that allows you to control the timings.

#### **Water Tank**

The grow wall structure is embedded with a dedicated water tank with the capacity to hold a week's supply for water circulation.