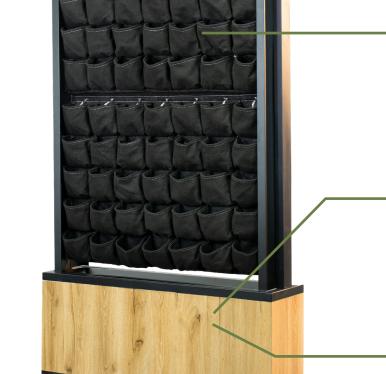

#### Fabric Pocket Structure - Grow Easy, Grow Fast!

SkyGrow's specially designed fabric pocket structure enables plant roots to receive sufficient air from the entire pot wall system while efficiently disbursing excess water. The structure can be conveniently installed indoors for flexible and adaptable growth.

#### **Water Tank**

The grow wall structure is embedded with a dedicated water tank with the capacity to hold a week's supply for water circulation.