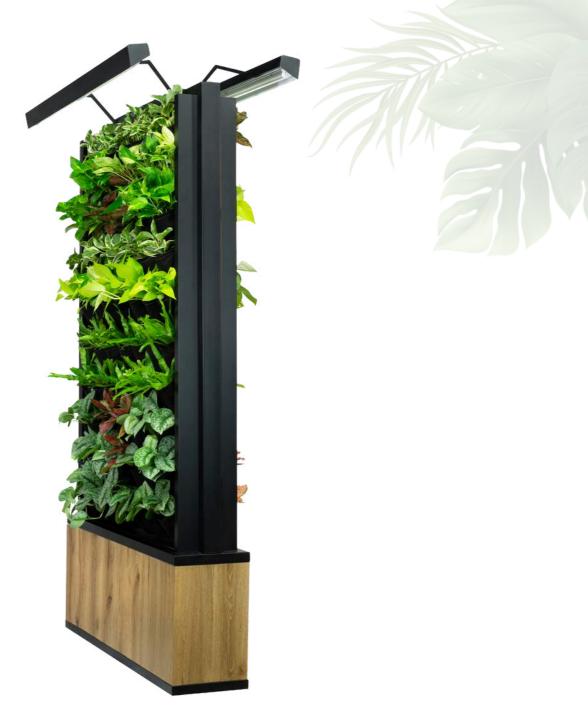

#### Grow Lamps - Grow Entirely Indoor!

Our tried-and-true grow lamp system has eliminated the necessity of exposing plants to sunlight, making it now possible to have evergreen indoor gardens independent of external environmental factors. The built-in grow lights ensure plants get just the right amount of light for them to grow healthy and flourish within the installed structure.

#### Fabric Pocket Structure - Grow Easy, Grow Fast!

SkyGrow's specially designed fabric pocket structure enables plant roots to receive sufficient air from the entire pot wall system while efficiently disbursing excess water.

#### Automated Irrigation System - Water On Time!

SkyGrow's growing walls sustain automated irrigation with a Wi-Fi-assisted water pumping system. Complete, end-to-end automation is made possible with the integrated app that allows you to control the timings.

### Water Tank

The grow wall structure is embedded with a dedicated water tank with the capacity to hold a week's supply for water circulation.