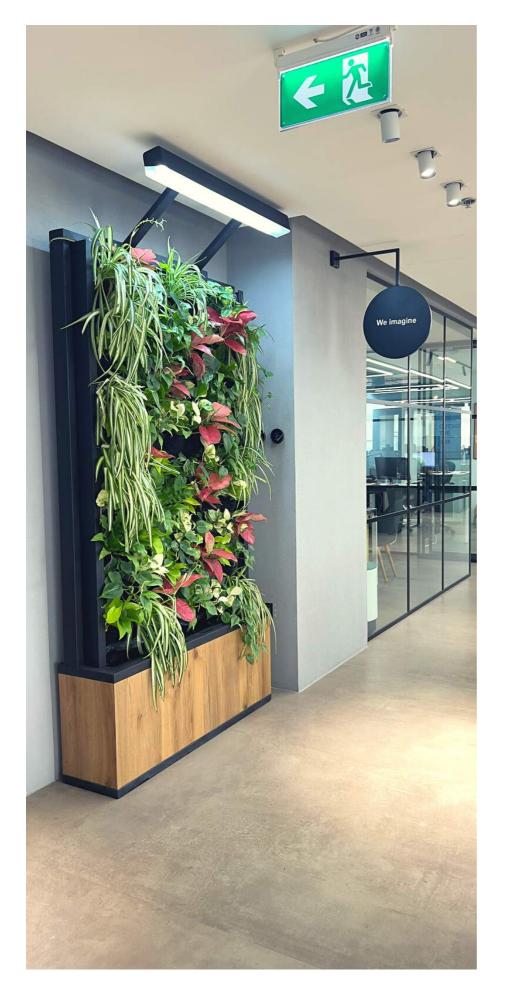

SkyGrow herbal gardening structure adorning your dining area bringing forth the natural aroma of herbs to your platter. A tinge of alfresco dining for your everyday meal.

colorful natural ornamental plants with herbs revitalizing the ambiance of your workspace and uplifting your spirits. A breath of natural flora for unwinding work tensions - all in a day's work!