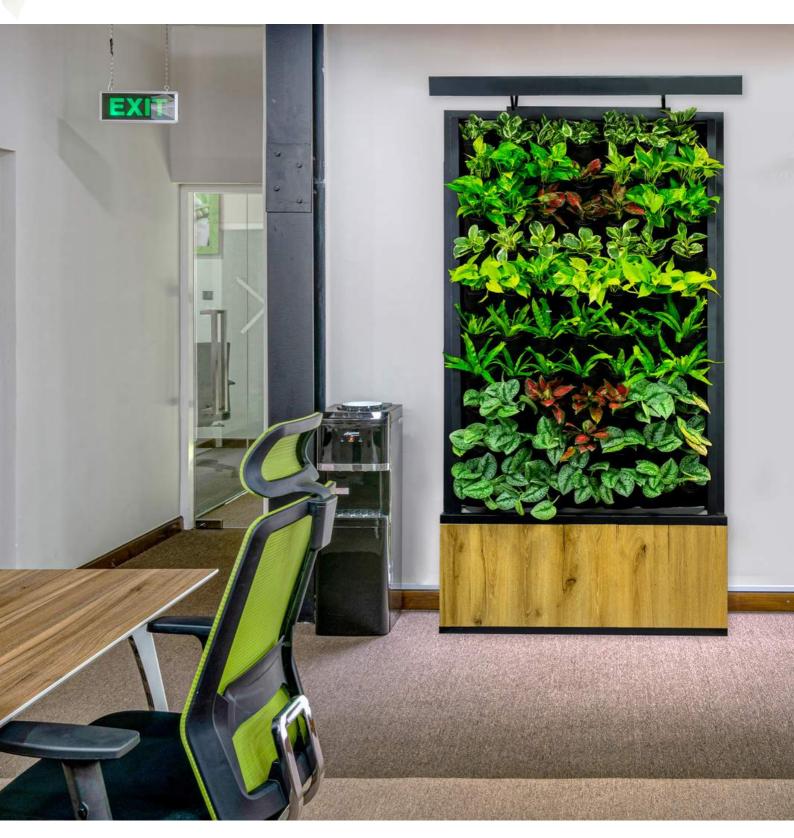

SkyGrow herbal gardening structure adorning your dining area bringing forth the natural aroma of herbs to your platter. A tinge of alfresco dining for your everyday meal.

colorful natural ornamental plants with herbs revitalizing the ambiance of your workspace and uplifting your spirits. A breath of natural flora for unwinding work tensions - all in a day's work!