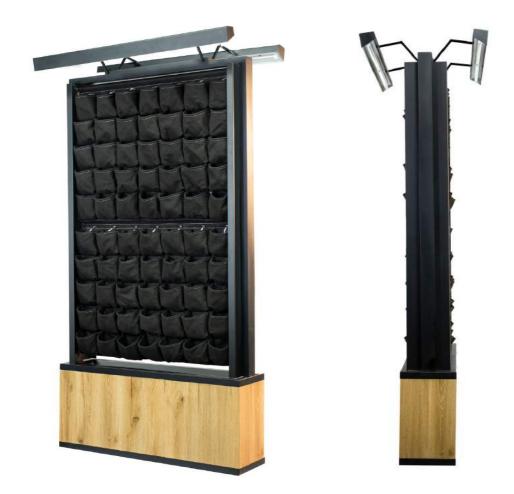

#### Grow Lamps - Grow Entirely Indoor!

Our tried-and-true grow lamp system has eliminated the necessity of exposing plants to sunlight, making it now possible to have evergreen indoor gardens independent of external environmental factors. The built-in grow lights ensure plants get just the right amount of light for them to grow healthy and flourish within the installed structure.

#### Fabric Pocket Structure - Grow Easy, Grow Fast!

SkyGrow's specially designed fabric pocket structure enables plant roots to receive sufficient air from the entire pot wall system while efficiently disbursing excess water.

#### Automated Irrigation System - Water On Time!

SkyGrow's growing walls sustain automated irrigation with a Wi-Fi-assisted water pumping system. Complete, end-to-end automation is made possible with the integrated app that allows you to control the timings.

### Water Tank

The grow wall structure is embedded with a dedicated water tank with the capacity to hold a week's supply for water circulation.

# **PRODUCT SPECIFICATION**

| Model Name                                | 220 SS 50<br>SINGLE SIDE<br>PLANTING | 220 DS 50<br>DOUBLE SIDE<br>PLANTING |
|-------------------------------------------|--------------------------------------|--------------------------------------|
| Dimension of the Whole Unit (L x H)       | 1200mm x 2200mm                      | 1200mm x<br>2200mm                   |
| Dimensions of the Tank (L x W x H)        | 1200mm x 300mm x 500mm               |                                      |
| Capacity of the Water Tank                | 80 L                                 |                                      |
| Number of Planting Pockets                | 56                                   | 112                                  |
| WIFI Assisted Self Watering Timer         | Yes                                  |                                      |
| LED Grow Lamps                            | Yes                                  |                                      |
| Waterproof type White Board for Rear Side | Yes                                  | No                                   |
| White Marker Bord Dry Erasing Type        | Optional                             | -                                    |
| Weight Excluding Planting                 | 90KG                                 | 96KG                                 |