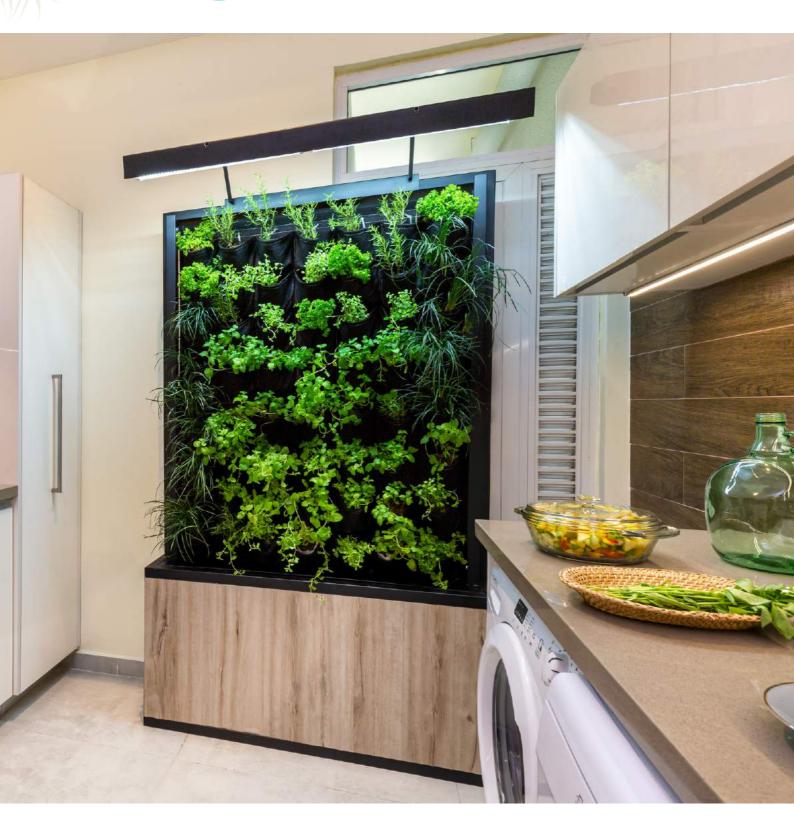

A wall of natural herbs garnishing your kitchen wall. SkyGrow vertical walls for growing herbs of your choice right inside your kitchen, adding the best of homegrown spices and the freshest herbs to your gourmet cooking.