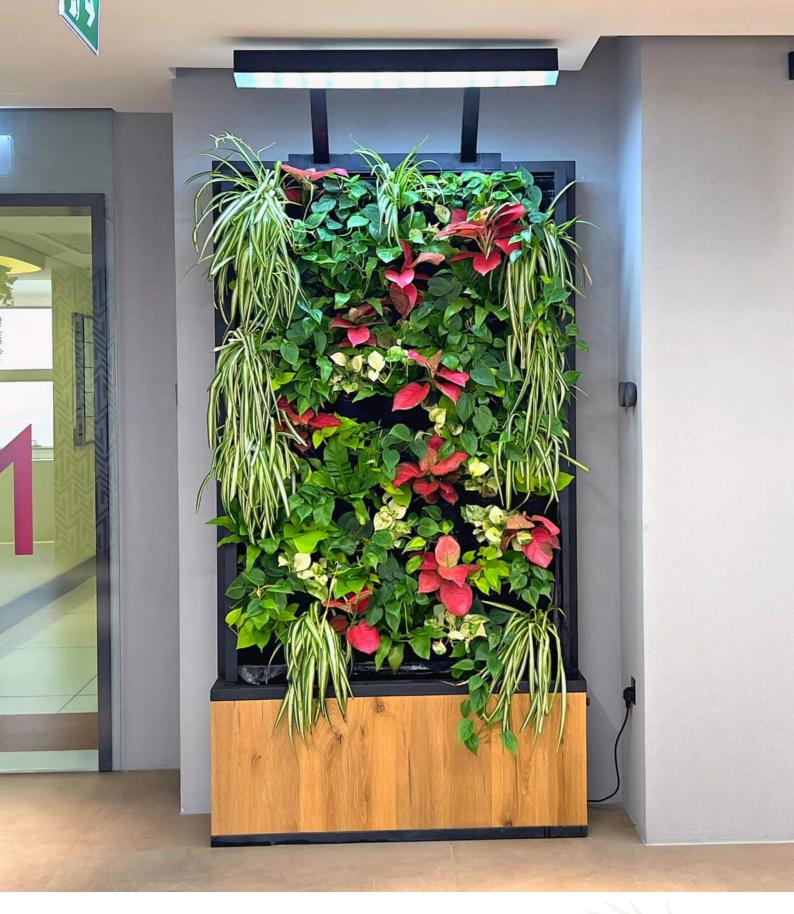

SkyGrow herbal gardening structure adorning your dining area bringing forth the natural aroma of herbs to your platter. A tinge of alfresco dining for your everyday meal.

colorful natural ornamental plants with herbs revitalizing the ambiance of your workspace and uplifting your spirits. A breath of natural flora for unwinding work tensions - all in a day's work!