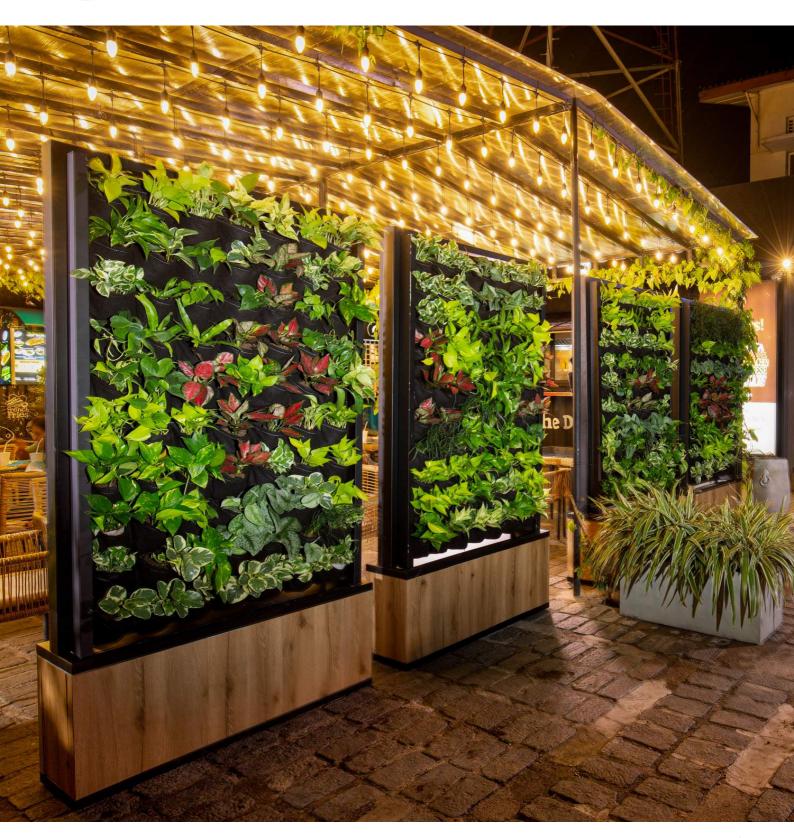

SkyGrow herbal gardening structure adorning your dining area bringing forth the natural aroma of herbs to your platter. A tinge of alfresco dining for your everyday meal.

colorful natural ornamental plants with herbs revitalizing the ambiance of your workspace and uplifting your spirits. A breath of natural flora for unwinding work tensions - all in a day's work!